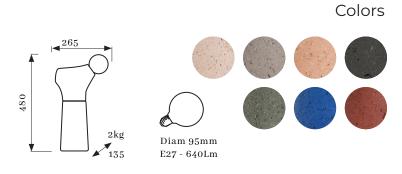

## Noda I

Noda lamps are made from an eco-responsible composite, formulated with recycled cellulose. Cold processed, this solution can be molded or shaped.

Mass-dyed with natural pigments, the collection is made up of 7 shades, however the color possibilities are endless. Textured, smooth, matte or glossy finishes are possible.

## MANUFACTURE XXI

L265x D135 x H480mm