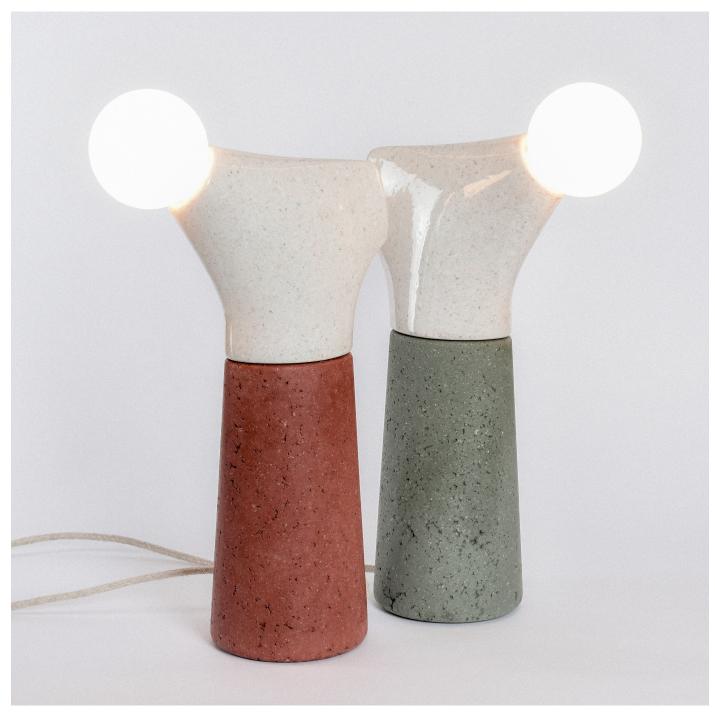

## Noda I

Noda lamps are made from an eco-responsible composite, formulated with recycled cellulose. Cold processed, this solution can be molded or shaped.

Mass-dyed with natural pigments, the collection is made up of 7 shades, however the color possibilities are endless. Textured, smooth, matte or glossy finishes are possible.

Each piece is unique, with variations in appearance that add to its authentic nature.

Resulting from the research of our experimental studio within our parent company Cogitech, the Noda lamp is inspired by the plant world by displaying an organic design reminiscent of the birth of a tree branch.