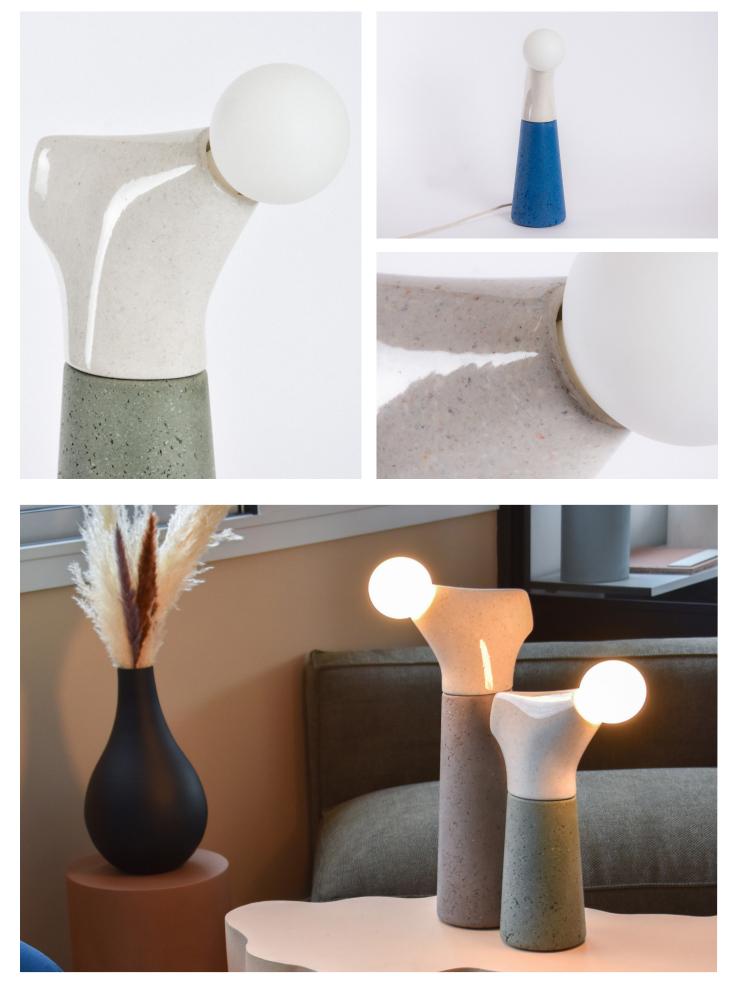

## Noda I

Noda lamps are made from an eco-responsible composite, formulated with recycled cellulose. Cold processed, this solution can be molded or shaped.

Mass-dyed with natural pigments, the collection is made up of 7 shades, however the color possibilities are endless. Textured, smooth, matte or glossy finishes are possible.

Each piece is unique, with variations in appearance that add to its authentic nature.

Resulting from the research of our experimental studio within our parent company Cogitech, the Noda lamp is inspired by the plant world by displaying an organic design reminiscent of the birth of a tree branch.